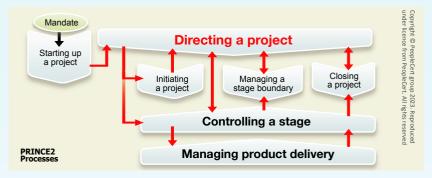

#### **PRINCE2 Processes**

- → Starting up a Project
- Initiating a Project
- Directing a Project
- Controlling a Stage
- Managing a Stage Boundary
- Managing Product Delivery
- Closing a Project